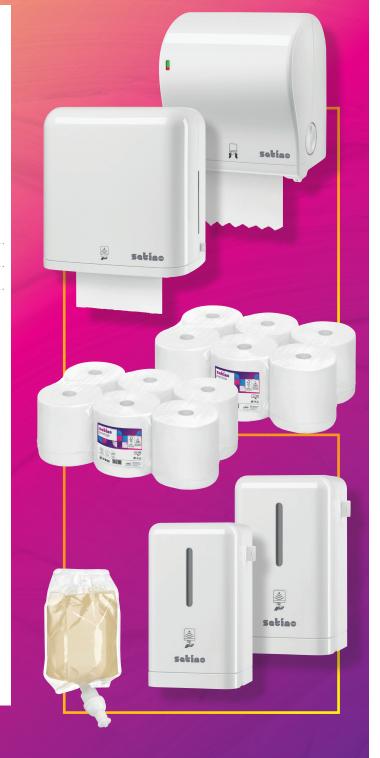

# Our proposal for perfect hand hygiene!

## Satino System paper towel rolls dispenser

331520 SATINO AUTOCUT DISPENSER MIDI

The Autocut version of the System paper towel roll dispenser is a totally new definition of freedom • The dispenser operate autonomously - no battery or mains power required!

331070 SATINO SENSOR TOWEL DISPENSER

The sensor version of the Satino by WEPA System paper towel dispenser - works with batteries or mains • Adjustable pause interval and sheet lengths of 20-36 cm reduce consumption and operational costs over time.

#### Satino paper towel rolls

**317820** System paper towel rolls prestige

317830 System paper towel rolls comfort

High-quality paper towel made from fresh fibre, highly absorbent and tear-resistent.

| ITEM NO. | DIMENSIONS |        |              | PU      |
|----------|------------|--------|--------------|---------|
| 317820   | 2-ply      | 150 m, | Bright white | 6 Rolls |
| 317830   | 2-ply      | 220 m, | Bright white | 6 Rolls |

#### Satino Liquid and foam soap dispenser

**331060** Sensor Soap/Foam soap disenser PLUS

**331530** Sensor Soap/Foam soap disenser MINI

| ITEM NO. | DIMENSIONS                              |                             | PU      |
|----------|-----------------------------------------|-----------------------------|---------|
| 331060   | White                                   | 154 (W) x 268 (H) x 112 (D) | 1 Piece |
| 331530   | White                                   | 124 (W) x 215 (H) x 115 (D) | 1 Piece |
| 332600   | Transparent                             | 6x 1000 ml                  | 1 Piece |
| 332630   | Transparent                             | 6 x 700 ml                  | 1 Piece |
|          | • • • • • • • • • • • • • • • • • • • • |                             |         |