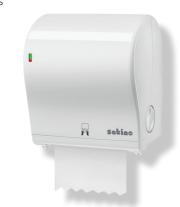

## Satino System paper towel rolls dispenser

331520 SATINO AUTOCUT DISPENSER MIDI

The Autocut version of the System paper towel roll dispenser is a totally new definition of freedom • The dispenser operate autonomously - no battery or mains power required!

331070 SATINO SENSOR TOWEL DISPENSER

The sensor version of the Satino by WEPA System paper towel dispenser - works with batteries or mains • Adjustable pause interval and sheet lengths of 20-36 cm reduce consumption and operational costs over time.

| ITEM NO. | DIMENSIONS                      |       | PU      |
|----------|---------------------------------|-------|---------|
| 331520   | 315 (W) x 325 (H) x 217 (D) mm, | White | 1 Piece |
| 331070   | 348 (W) x 386 (H) x 220 (D) mm, | White | 1 Piece |