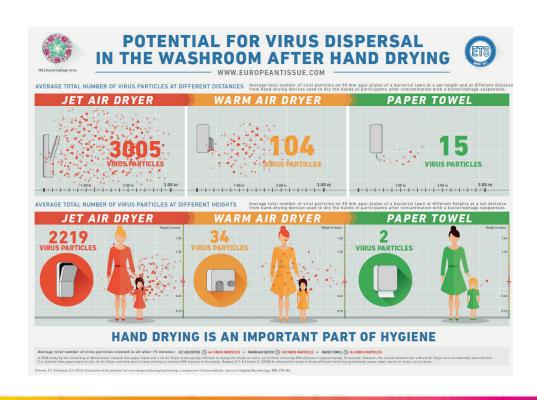

# **SCIENTIFICALLY PROVEN**

Recent study from the University of Leeds have shown that drying hands with paper towels is the most hygienic way. Using a cotton towel increases the risk of coming into contact with bacteria from the previous user. Air dryers are a breeding ground for bacteria that are blown not only against the user but also into the rest of the room, with an increased risk of spreading.

#### PAPER TOWELS ARE THE BEST OPTION!

The results of the study showed repeatedly that more bacteria often remained in rooms where air dryers were used instead of paper towels. The choice of a particular method of hand drying determines the extent to which bacteria can spread, with the concomitant risk of infection.

Professor Mark Wilcox University of Leeds Study published in September 2018.