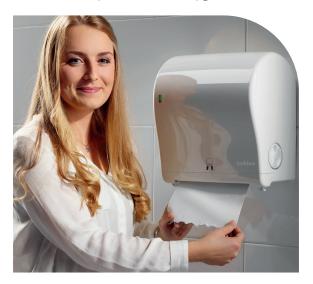

331070 SATINO SENSOR TOWEL DISPENSER

The sensor version of the Satino by WEPA System paper towel dispenser - works with batteries or mains • Adjustable pause interval and sheet lengths of 20-36 cm reduce consumption and operational costs over time.