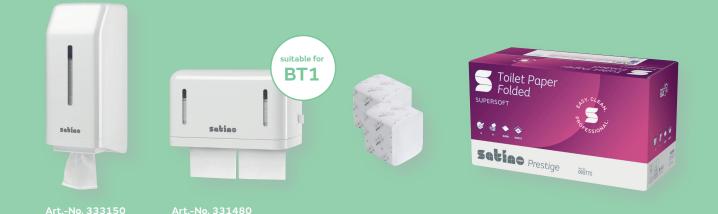

## Single sheet toilet paper

User-friendly, comfortable, economical

## The hygienic solution for all areas

- Economical: lower paper consumption compared to rolls
- Reduces the risk of pipe blockages with high usage rates or old pipes
- Proven in the public sector, e.g. schools and the health and care sector
- User-friendly, hygienic paper removal even for disabled people
- No risk of theft, as the paper can only be used sensibly with suitable dispensers

## More quality and comfort

- Particularly soft thanks to the new Star Spider embossing
- In addition to 2-ply quality, also available in 3-ply – for even more softness
- Fresh pulp from sustainable forestry FSC<sup>®</sup> mix certified
- Second EU Ecolabel certified