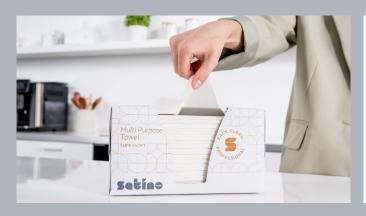

## The professional multipurpose towel in the box

High-quality hand hygiene, at the ready

## Functional, high-quality, proven

- $\checkmark$  Self-unfolding, one-hand dispensing
- Practical 2-stage opening perforation for optimal sheet removal
- Attractively designed, 100% recyclable box directly disposable for paper recycling
- Especially soft, absorbent, premium quality in 2 or 3 layers
- FSC® Mix-certified cellulose, EU Ecolabel-certified
- Successful in consumer tests and further developed
- Suited for direct contact with food\*