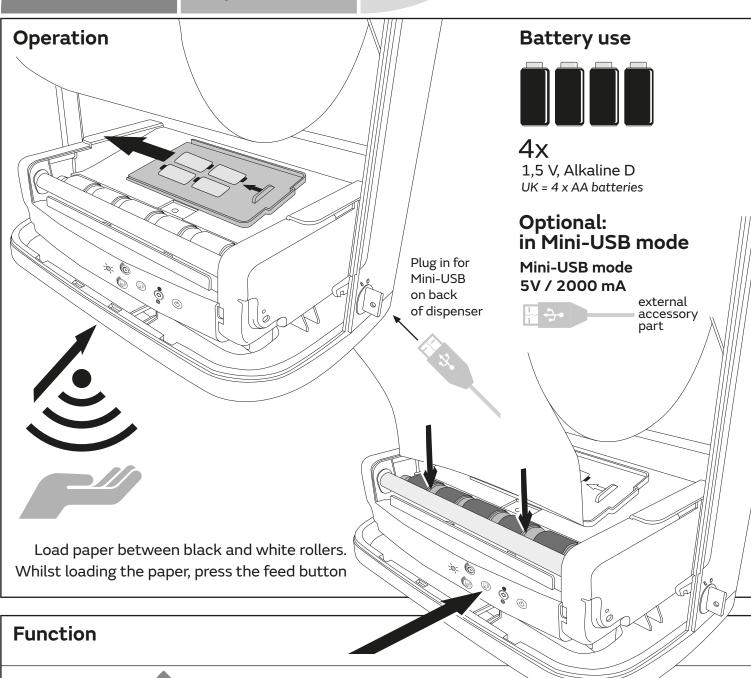

#### **Sensor Towel** Dispenser

**BATTERY LEVEL** 

Red Flashing = Please replace the batteries.

1 second (White LED) 3 seconds (Green LED) 5 seconds (Blue LED)

**TIMER** 

PAPER LENGTH

Adjust the paper length from 20 cm (White LED) 25 cm (Green LED) 30 cm (Blue LED) 34 cm (Purple LED)

Paper feed when threading the paper

PAPER FEED

Adjust the "sheet feeding" between on demand or

AUTO