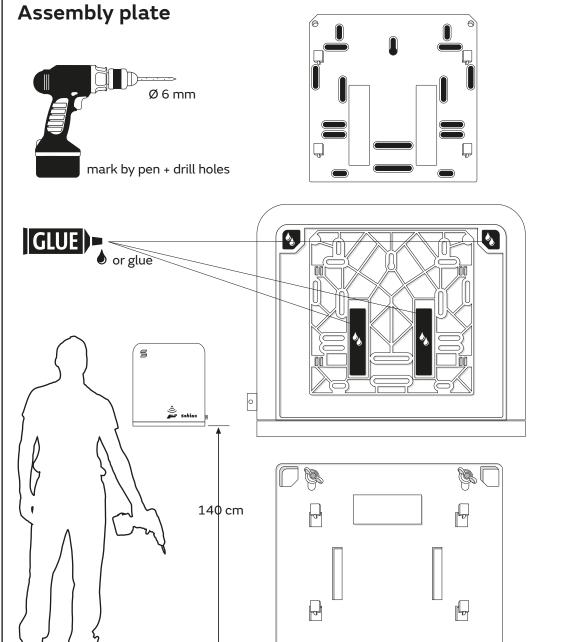

**Assembly Instructions** 

# Sensor Towel Dispenser

Sensor Handtuch Spender Sensor Handdoekroldispenser Distributeur Sensor essuie-mains Dozownik do ręczników z czujnikiem Sensor







### **Tools required**





#### Suitable for





hang and fix (inside)

Item No.: **331070** 

## Sensor Towel Dispenser





Item No.: **331070** 

#### **Sensor Towel** Dispenser







**BATTERY LEVEL** 

Red Flashing = Please replace the batteries.



1 second (White LED) 3 seconds (Green LED) 5 seconds (Blue LED)

**TIMER** 



PAPER LENGTH

Adjust the paper length from 20 cm (White LED) 25 cm (Green LED) 30 cm (Blue LED) 34 cm (Purple LED)



Paper feed when threading the paper

PAPER FEED





Adjust the "sheet feeding" between on demand or



AUTO