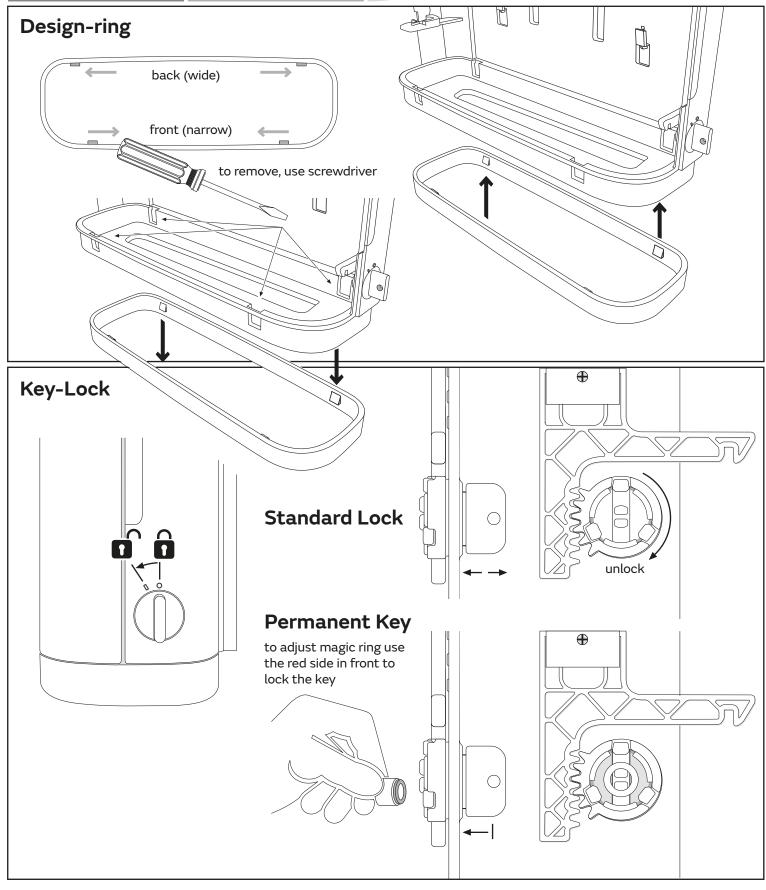

**Assembly Instructions** 

# Sensor Towel Dispenser

Sensor Handtuch Spender Sensor Handdoekroldispenser Distributeur Sensor essuie-mains Dozownik do ręczników z czujnikiem Sensor







### **Tools required**





#### Suitable for





hang and fix (inside)

Item No.: **331070** 

## Sensor Towel Dispenser





Item No.: **331070** 

#### **Sensor Towel** Dispenser







**BATTERY LEVEL** 

Red Flashing = Please replace the batteries.



1 second (White LED) 3 seconds (Green LED) 5 seconds (Blue LED)

**TIMER** 



PAPER LENGTH

Adjust the paper length from 20 cm (White LED) 25 cm (Green LED) 30 cm (Blue LED) 34 cm (Purple LED)



Paper feed when threading the paper

PAPER FEED





Adjust the "sheet feeding" between on demand or



AUTO