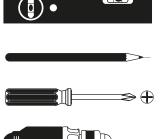

**Assembly Instructions** 

# Sensor Towel Dispenser

Sensor Handtuch Spender Sensor Handdoekroldispenser Distributeur Sensor essuie-mains Dozownik do ręczników z czujnikiem Sensor







### **Tools required**





#### Suitable for





hang and fix (inside)

Item No.: **331070** 

## Sensor Towel Dispenser





Item No.: **331070** 

#### **Sensor Towel** Dispenser







**BATTERY LEVEL** 

Red Flashing = Please replace the batteries.



1 second (White LED) 3 seconds (Green LED) 5 seconds (Blue LED)

**TIMER** 



PAPER LENGTH

Adjust the paper length from 20 cm (White LED) 25 cm (Green LED) 30 cm (Blue LED) 34 cm (Purple LED)



Paper feed when threading the paper

PAPER FEED





Adjust the "sheet feeding" between on demand or



AUTO