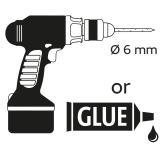

**Assembly Instructions** 

# Sensor Towel Dispenser

Sensor Handtuch Spender Sensor Handdoekroldispenser Distributeur Sensor essuie-mains Dozownik do ręczników z czujnikiem Sensor







### **Tools required**





#### Suitable for





hang and fix (inside)

Item No.: **331070** 

## Sensor Towel Dispenser





Item No.: **331070** 

#### **Sensor Towel** Dispenser







**BATTERY LEVEL** 

Red Flashing = Please replace the batteries.



1 second (White LED) 3 seconds (Green LED) 5 seconds (Blue LED)

**TIMER** 



PAPER LENGTH

Adjust the paper length from 20 cm (White LED) 25 cm (Green LED) 30 cm (Blue LED) 34 cm (Purple LED)



Paper feed when threading the paper

PAPER FEED





Adjust the "sheet feeding" between on demand or



AUTO