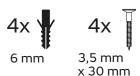

**Assembly Instructions** 

# Sensor Towel Dispenser

Sensor Handtuch Spender Sensor Handdoekroldispenser Distributeur Sensor essuie-mains Dozownik do ręczników z czujnikiem Sensor







### **Tools required**





#### Suitable for





hang and fix (inside)

Item No.: **331070** 

## Sensor Towel Dispenser





Item No.: **331070** 

#### **Sensor Towel** Dispenser







**BATTERY LEVEL** 

Red Flashing = Please replace the batteries.



1 second (White LED) 3 seconds (Green LED) 5 seconds (Blue LED)

**TIMER** 



PAPER LENGTH

Adjust the paper length from 20 cm (White LED) 25 cm (Green LED) 30 cm (Blue LED) 34 cm (Purple LED)



Paper feed when threading the paper

PAPER FEED





Adjust the "sheet feeding" between on demand or



AUTO