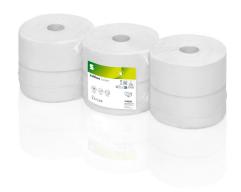

## Satino Comfort toilet paper large rolls

317130

## PRODUCT DESCRIPTION

Sustainability and economic efficiency combined: our quality products made from 100% recycled paper are super soft and score with high absorbency and whiteness. The large roll ensures long refill intervals.

## **PRODUCT ATTRIBUTES**

| Brand                              | Satino comfort                   |
|------------------------------------|----------------------------------|
| Coding                             | JT2                              |
| label / certification              | EU Ecolabel, Dermatest Guarantee |
| Embossing                          | Waffle                           |
| Quality                            | Recycling                        |
| Layer                              | 2                                |
| Rolls x sheets                     | 6 x 1520                         |
| Sheetsize                          | 9,2 X 25                         |
| Colour                             | Bright White                     |
| Roll Diameter (cm)                 | 26                               |
| Diameter core (cm)                 | 6                                |
| Grammage g/sqm/Ply                 | 15,5                             |
| Length / Roll (m)                  | 380                              |
| Sheets / Roll                      | 1.520                            |
| net weight / CU (kg)               | 1,08                             |
| Packaging unit                     | 6                                |
| Length of transport unit (cm)      | 78                               |
| Width transport unit (cm)          | 26                               |
| Height of transport unit (cm)      | 18,4                             |
| net weight per transport unit (kg) | 6,5                              |
| EAN-Case                           | 4000735819911                    |
| Pallet                             | 44                               |
| Pallet height (cm)                 | 217                              |
| net weight per pallet (kg)         | 286,11                           |
| EAN-pallet                         | 4000735819997                    |
|                                    |                                  |