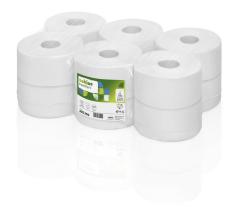

## Satino Comfort toilet paper large rolls

305390

JT1 compatible

## PRODUCT DESCRIPTION

Sustainability and economic efficiency combined: our quality products made from 100% recycled paper are super soft and score with high absorbency and whiteness. The large roll ensures long refill intervals.

## **PRODUCT ATTRIBUTES**

| Brand                              | Satino comfort                   |
|------------------------------------|----------------------------------|
| Coding                             | JT1                              |
| label / certification              | EU Ecolabel, Dermatest Guarantee |
| Quality                            | recycling                        |
| Layer                              | 2                                |
| Rolls x sheets                     | 12 x 600                         |
| Sheetsize                          | 9,2 x 25                         |
| Colour                             | Bright white                     |
| Embossing                          | Waffle, Satino                   |
| Roll Diameter (cm)                 | 18                               |
| Diameter core (cm)                 | 6                                |
| Grammage g/sqm/Ply                 | 15,5                             |
| Length / Roll (m)                  | 150                              |
| Sheets / Roll                      | 600                              |
| net weight / CU (kg)               | 5,13                             |
| Rolls / Pack                       | 12                               |
| Length of transport unit (cm)      | 54                               |
| Width transport unit (cm)          | 36                               |
| Height of transport unit (cm)      | 18,4                             |
| net weight per transport unit (kg) | 5,13                             |
| EAN-Case                           | 4000735809219                    |
| Pallet                             | 44                               |
| Pallet height (cm)                 | 217,4                            |
| net weight per pallet (kg)         | 225,89                           |
| EAN-pallet                         | 4000735809295                    |
|                                    |                                  |