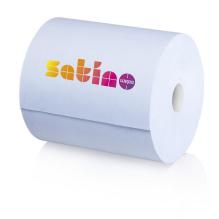

## Satino Comfort cleaning roll

CR1 compatible

305320

## PRODUCT DESCRIPTION

The professional choice for trade, workshop, commercial kitchens and industry: our 3-ply blue cleaning roll combines particularly high strength with optimum absorbency – for thorough absorption of dirt and liquids.