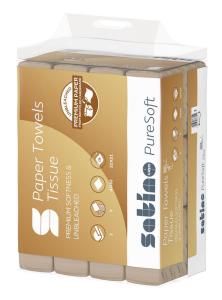

## Satino PureSoft towel paper format V-fold

278250

PT3 compatible

## PRODUCT DESCRIPTION

Satino PureSoft with V-fold: the first premium towel paper from Satino by WEPA in 100% recycled quality made from cardboard. Satino PureSoft provides an unbeaten soft and absorbent quality and is particularly sustainable.

## **PRODUCT ATTRIBUTES**

| Brand                            | Satino PureSoft                                                                           |
|----------------------------------|-------------------------------------------------------------------------------------------|
| Coding                           | PT3                                                                                       |
| label / certification            | FSC® Recycled, EU Ecolabel, Blauer Engel, WINNER: European Cleaning & Hygiene Awards 2024 |
| Quality                          | recycling cardboard                                                                       |
| Layer                            | 2                                                                                         |
| Fold type                        | V-Fold                                                                                    |
| Sheetsize                        | 22 X 21                                                                                   |
| Colour                           | soft beige                                                                                |
| Embossing                        | Diamond                                                                                   |
| Packaging unit                   | 12 x 336                                                                                  |
| Pallet                           | 54                                                                                        |
| Grammage g/sqm/Ply               | 18                                                                                        |
| Width transport unit (cm)        | 39                                                                                        |
| Height of transport unit (cm)    | 22                                                                                        |
| Length of transport unit (cm)    | 43                                                                                        |
| net weight (kg) / transport unit | 6,7                                                                                       |
| EAN-Case                         | 4000735368419                                                                             |
| net weight per pallet (kg)       | 362                                                                                       |
| Pallet height (cm)               | 213                                                                                       |
| EAN-pallet                       | 4000735368426                                                                             |