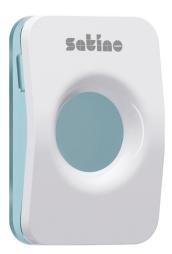

## **Hygiene Bag Dispenser** The perfect addition for holistic hygiene

## PRODUCT DESCRIPTION

Whether for menstrual products or incontinence pads:

Hygiene bags are an essential feature in toilet cubicles for both women and men. The secure, slim dispenser in modern HYGINITY design promotes comprehensive hygiene, is easy to refill, and can be quickly mounted using adhesive or screws.

| PRODUCT ATTRIBUTES                  |                                                               |
|-------------------------------------|---------------------------------------------------------------|
| Brand                               | Satino                                                        |
| Coding                              | HB1                                                           |
| label / certification               | HYGINTY Award EPDA 2024 Winner, HYGINTY Award GDA 2025 Winner |
| Product                             |                                                               |
| Frequency                           |                                                               |
| Dimensions WxDxH (mm)               | 100 x 34 x 151                                                |
| Colour                              | White                                                         |
| Packaging unit                      | 18                                                            |
| Pallet                              | 156                                                           |
| Width transport unit (cm)           | 11,1                                                          |
| Height of transport unit (cm)       | 63,6                                                          |
| Length of transport unit (cm)       | 16,1                                                          |
| net weight / Dispenser (kg)         | 12                                                            |
| EAN-transport unit                  | 4000735368303                                                 |
| Pack scheme pallet (amount x layer) | 12 X 13                                                       |
| Pallet height (cm)                  | 212                                                           |
| net weight per pallet (kg)          | 337                                                           |