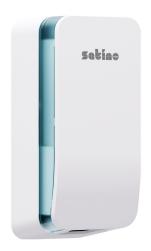

## Sensor Clean&Care Dispenser 1,000

Multifunctional with high capacity

333436

## PRODUCT DESCRIPTION

Maximum hygiene through touchless operation, multifunctional application, and reliable performance:

The Sensor Clean&Care Dispenser for 1,000 ml cartridges is specifically designed for medium to high usage frequencies and is perfect for environments where many people rely on uncompromisingly high hygiene standards.

## **PRODUCT ATTRIBUTES**

| Brand                               | Satino                                                        |
|-------------------------------------|---------------------------------------------------------------|
| Coding                              | SF1                                                           |
| label / certification               | HYGINTY Award EPDA 2024 Winner, HYGINTY Award GDA 2025 Winner |
| Product                             | multifunctional dispenser                                     |
| Frequency                           | middel + high                                                 |
| Dimensions WxDxH (mm)               | 122 x 118 x 280                                               |
| Colour                              | White                                                         |
| Packaging unit                      | 1                                                             |
| Pallet                              | 378                                                           |
| Filling Capacity                    | 1000 ml                                                       |
| Width transport unit (cm)           | 12,4                                                          |
| Height of transport unit (cm)       | 29,2                                                          |
| Length of transport unit (cm)       | 12,9                                                          |
| net weight / Dispenser (kg)         | 1,35                                                          |
| EAN-transport unit                  | 4000735368143                                                 |
| Pack scheme pallet (amount x layer) | 54×7                                                          |
| Pallet height (cm)                  | 221,5                                                         |
| net weight per pallet (kg)          | 510                                                           |