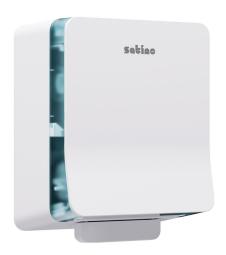

## **AutoCut Dispenser**

333418

## PRODUCT DESCRIPTION

A fully autonomous and robust solution for enhanced comfort and efficiency in the washroom:

The AutoCut dispenser operates independently without any need for batteries or electricity. Its low paper consumption ensures long-lasting supply security, while extended refill intervals enhance service-friendliness. Ideal for medium to high usage frequencies.

## **PRODUCT ATTRIBUTES**

| Brand                               | Satino                                                        |
|-------------------------------------|---------------------------------------------------------------|
| Coding                              | SYS1                                                          |
| label / certification               | HYGINTY Award EPDA 2024 Winner, HYGINTY Award GDA 2025 Winner |
| Product                             | Towel paper dispenser                                         |
| Frequency                           | middel + high                                                 |
| Dimensions WxDxH (mm)               | 318 x 232 x 418                                               |
| Colour                              | White                                                         |
| Packaging unit                      | 1                                                             |
| Pallet                              | 42                                                            |
| Width transport unit (cm)           | 23,3                                                          |
| Height of transport unit (cm)       | 42                                                            |
| Length of transport unit (cm)       | 31,7                                                          |
| net weight / Dispenser (kg)         | 3,5                                                           |
| EAN-transport unit                  | 4000735367788                                                 |
| Pack scheme pallet (amount x layer) | 7 x 6                                                         |
| Pallet height (cm)                  | 206                                                           |
| net weight per pallet (kg)          | 147                                                           |
|                                     |                                                               |