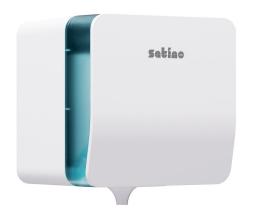

## Centrefeed Dispenser Plus

333416

The versatile all-rounder with adjustable paper output

## PRODUCT DESCRIPTION

The versatile dispenser with adjustable paper outlet:

For maximum efficiency, the paper outlet can be easily switched from single-sheet dispensing to continuous-paper dispensing in just a few simple steps. The dispenser is highly vandalism-resistant and specifically designed for medium to high usage frequencies.