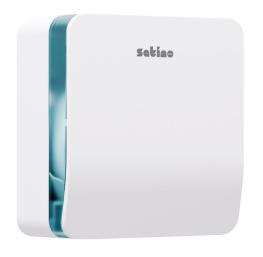

## Jumbo Toilet Paper Dispenser S The economical solution for small washrooms

## PRODUCT DESCRIPTION

The compact dispenser for XL rolls: an economical, cleaning- and service-friendly solution for smaller washrooms or medium-traffic areas. The dispenser accommodates jumbo rolls up to 18 cm in diameter, ensuring longer refill intervals.