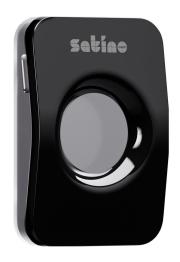

## Hygiene Bag Dispenser

The perfect addition for holistic hygiene

333439

## PRODUCT DESCRIPTION

Whether for menstrual products or incontinence pads:

Hygiene bags are an essential feature in toilet cubicles for both women and men. The secure, slim dispenser in modern HYGINITY design promotes comprehensive hygiene, is easy to refill, and can be quickly mounted using adhesive or screws.

## **PRODUCT ATTRIBUTES**

| Brand                               | Satino                                                        |
|-------------------------------------|---------------------------------------------------------------|
| Coding                              | HB1                                                           |
| label / certification               | HYGINTY Award EPDA 2024 Winner, HYGINTY Award GDA 2025 Winner |
| Product                             |                                                               |
| Frequency                           |                                                               |
| Dimensions WxDxH (mm)               | 100 x 34 x 151                                                |
| Colour                              | Black                                                         |
| Packaging unit                      | 18                                                            |
| Pallet                              | 156                                                           |
| Width transport unit (cm)           | 11,1                                                          |
| Height of transport unit (cm)       | 63,6                                                          |
| Length of transport unit (cm)       | 16,1                                                          |
| net weight / Dispenser (kg)         | 0,12                                                          |
| EAN-transport unit                  | 4000735368327                                                 |
| Pack scheme pallet (amount x layer) | 12 X 13                                                       |
| Pallet height (cm)                  | 212                                                           |
| net weight per pallet (kg)          | 337                                                           |
|                                     |                                                               |