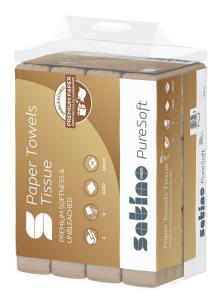

## Satino PureSoft towel paper format V-fold, 24x21

278110

PT3 & PT4-compatible

## PRODUCT DESCRIPTION

Satino PureSoft with V-fold: the first premium towel paper from Satino by WEPA made from cardboard - 100% recycled. Satino PureSoft provides an unbeaten soft and absorbent quality and is particularly sustainable.

## PRODUCT ATTRIBUTES

| Brand                            | Satino PureSoft                                                                                                                            |
|----------------------------------|--------------------------------------------------------------------------------------------------------------------------------------------|
| Coding                           | PT3, PT4                                                                                                                                   |
| label / certification            | FSC® Recycled, EU Ecolabel, Blauer Engel, 36. recommendation short term, Dermatest Siegel, WINNER: European Cleaning & Hygiene Awards 2024 |
| Quality                          | recycling cardboard                                                                                                                        |
| Layer                            | 2                                                                                                                                          |
| Fold type                        | V-Fold                                                                                                                                     |
| Sheetsize                        | 24 X 21                                                                                                                                    |
| Colour                           | soft beige                                                                                                                                 |
| Embossing                        | Diamond, Satino                                                                                                                            |
| Sheets / pack                    | 336                                                                                                                                        |
| Packaging unit                   | 12                                                                                                                                         |
| Pallet                           | 48                                                                                                                                         |
| Grammage g/sqm/Ply               | 18                                                                                                                                         |
| Width transport unit (cm)        | 39                                                                                                                                         |
| Height of transport unit (cm)    | 24                                                                                                                                         |
| Length of transport unit (cm)    | 42,8                                                                                                                                       |
| net weight (kg) / transport unit | 7,3                                                                                                                                        |
| EAN-Case                         | 4000735364190                                                                                                                              |
| net weight per pallet (kg)       | 351                                                                                                                                        |
| Pallet height (cm)               | 207                                                                                                                                        |
| EAN-pallet                       | 4000735364206                                                                                                                              |
|                                  |                                                                                                                                            |