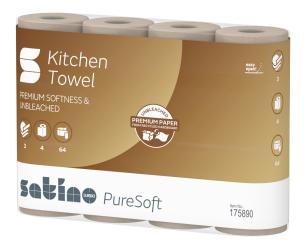

## Satino PureSoft kitchen roll

## 175890

### PRODUCT DESCRIPTION

Satino PureSoft is the first kitchen paper from Satino by WEPA in 100% recycled quality made from cardboard. The unbleached Satino PureSoft kitchen paper has an unbeaten soft and highly absorbent quality, is food safe and particularly sustainable.