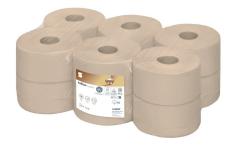

## Satino PureSoft toilet paper large roll

CF2 compatible

307150

## PRODUCT DESCRIPTION

Satino PureSoft is the first premium toilet paper from Satino by WEPA for your sustainable washroom. 100% recycled – made from cardboard. Satino PureSoft is especially soft, comfortable and absorbent. It is one of the softest natural coloured papers on the market – and also unrivalled in sustainability.

## **PRODUCT ATTRIBUTES**

| Brand                              | Satino PureSoft                                                  |
|------------------------------------|------------------------------------------------------------------|
| Coding                             | CF2                                                              |
| label / certification              | EU Ecolabel, FSC®-Mix, Blauer Engel, German Ecodesign Award 2023 |
| Embossing                          | Waffle                                                           |
| Quality                            | Recycling                                                        |
| Layer                              | 2                                                                |
| Rolls x sheets                     | 12 x 720                                                         |
| Sheetsize                          | 10,8 x 25                                                        |
| Colour                             | soft beige                                                       |
| Roll Diameter (cm)                 | 18,4                                                             |
| Diameter core (cm)                 | 6                                                                |
| Grammage g/sqm/Ply                 | 15,6                                                             |
| Length / Roll (m)                  | 180                                                              |
| Sheets / Roll                      | 12 x 720                                                         |
| net weight / CU (kg)               | 0,6                                                              |
| Rolls / Pack                       | 12                                                               |
| Length of transport unit (cm)      | 55                                                               |
| Width transport unit (cm)          | 27                                                               |
| Height of transport unit (cm)      | 22                                                               |
| net weight per transport unit (kg) | 7.3                                                              |
| EAN-Case                           | 4000735358625                                                    |
| Pallet                             | 40                                                               |
| Pallet height (cm)                 | 231                                                              |
| net weight per pallet (kg)         | 291                                                              |
| EAN-pallet                         | 4000735358632                                                    |
|                                    |                                                                  |