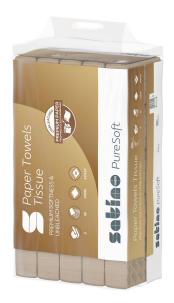

## Satino PureSoft towel paper format W-fold

277810

PT2 compatible

## PRODUCT DESCRIPTION

Satino PureSoft with W-fold: the first premium towel paper from Satino by WEPA made from cardboard - 100% recycled. Satino PureSoft provides an unbeaten soft and absorbent quality and is particularly sustainable