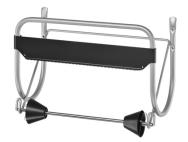

## Cleaning roll stand wall

CR1-compatible

332380

## PRODUCT DESCRIPTION

The solution for wall mounting in a fixed location. Easy and reliable unwinding of the cleaning roll.

## **PRODUCT ATTRIBUTES**

| Drand                               | Catina                         |
|-------------------------------------|--------------------------------|
| Brand                               | Satino                         |
| Coding                              | CR1                            |
| Product                             | Cleaning Rack Wall             |
| Frequency                           | Universal                      |
| Dimensions WxDxH (mm)               | 31x45,5x24                     |
| Colour                              | Alu Look                       |
| Packaging unit                      | 1                              |
| Pallet                              | 48                             |
| Filling Capacity                    | WEPA Cleaning Rolls up to 40cm |
| Width transport unit (cm)           | 32,5                           |
| Height of transport unit (cm)       | 23,5                           |
| Length of transport unit (cm)       | 46                             |
| EAN-Case                            | 4000735329397                  |
| net weight / Dispenser (kg)         | 1,9                            |
| Pack scheme pallet (amount x layer) | 24 x 6                         |
| Pallet height (cm)                  | 231                            |