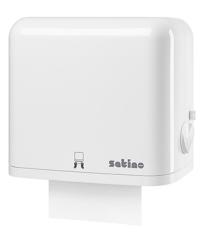

## **SYS AutoCut Dispenser** SYS1 compatible

## PRODUCT DESCRIPTION

The self-sufficient dispenser that works without electricity or batteries. Thanks to proven cutting technology, the unit has unsurpassed reliability and scores points with low consumption.

## PRODUCT ATTRIBUTES

| Brand                               | Satino                      |
|-------------------------------------|-----------------------------|
| Coding                              | SYS1                        |
| Product                             | SYS AutoCut Dispenser       |
| Frequency                           | High                        |
| Dimensions (mm)                     | 368 (W) x 350 (H) x 220 (D) |
| Colour                              | White                       |
| Packaging unit                      | 1                           |
| Pallet                              | 40                          |
| Width transport unit (cm)           | 40                          |
| Height of transport unit (cm)       | 43                          |
| Length of transport unit (cm)       | 26                          |
| EAN-Case                            | 4000735713301               |
| net weight / Dispenser (kg)         | 3.57                        |
| Pack scheme pallet (amount x layer) | 8 x 5                       |
| Pallet height (cm)                  | 215                         |
|                                     |                             |