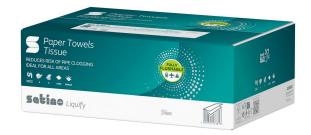

## Satino Liquify Z-fold towel paper tissue format

276580

PT2 compatible

## PRODUCT DESCRIPTION

The fast dissolving towel paper with Z-fold (sheet size  $20.6 \times 24.0 \text{ cm}$ ) – tear resistant, highly absorbent and reliable in use, and unbeatably safe even afterwards: if the towel paper is improperly disposed of in the toilet it completely disintegrates on prolonged contact with water thanks to its special combination of raw materials.