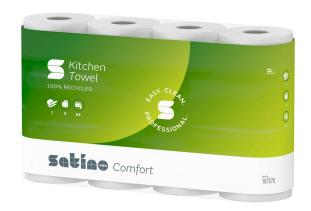

## Satino Comfort kitchen roll

167070

## PRODUCT DESCRIPTION

Combines professional hygiene in gastronomy, kitchens and catering with best environmental awareness. The kitchen rolls for reliable strength and strong absorbency in 100% resource-saving recycled quality.

## **PRODUCT ATTRIBUTES**

| Brand                              | Satino comfort                             |
|------------------------------------|--------------------------------------------|
| label / certification              | EU Ecolabel, 36. recommendation short term |
| Quality                            | recycling                                  |
| Layer                              | 2                                          |
| Rolls x sheets                     | 4 x 64                                     |
| Sheetsize                          | 23 X 22                                    |
| Colour                             | Bright White                               |
| Embossing                          | Triangle                                   |
| Packaging unit                     | 8                                          |
| Pallet                             | 27                                         |
| Length / Roll (m)                  | 14                                         |
| Roll Diameter (cm)                 | 10,5                                       |
| Grammage g/sqm/Ply                 | 19,6                                       |
| Sheets / Roll                      | 64                                         |
| Rolls / Pack                       | 4                                          |
| net weight / CU (kg)               | 0,5                                        |
| EAN Pack                           | 4000735356287                              |
| Width transport unit (cm)          | 40                                         |
| Height of transport unit (cm)      | 23                                         |
| Length of transport unit (cm)      | 82                                         |
| net weight per transport unit (kg) | 4,1                                        |
| EAN-Case                           | 4000735356294                              |
| Pallet height (cm)                 | 222                                        |
| net weight per pallet (kg)         | 110                                        |
| EAN-pallet                         | 4000735356300                              |
|                                    |                                            |