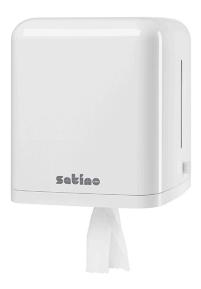

## Centerfeed Towel Roll Dispenser Plus

# 331000

### PRODUCT DESCRIPTION

The all-rounder with variable paper outlet, ideal for medium to high frequencies: the dispenser is converted with just one hand movement – from tear-off teeth for individual quantities of towel paper to single sheet dispensing for maximum economy and hygiene.

#### PRODUCT ATTRIBUTES

| Brand                               | Satino                             |
|-------------------------------------|------------------------------------|
| Coding                              | CF1                                |
| Product                             | Centerfeed Dispenser Plus Large    |
| Frequency                           | Middle + High                      |
| Dimensions WxDxH (mm)               | 257 (W) x 281 (H) x 226 (D)        |
| Colour                              | White                              |
| Packaging unit                      | 1                                  |
| Pallet                              | 105                                |
| Filling Capacity                    | Satino Centerfeed Rolls up to 20cm |
| Width transport unit (cm)           | 26                                 |
| Height of transport unit (cm)       | 29                                 |
| Length of transport unit (cm)       | 23                                 |
| EAN-Case                            | 4000735716104                      |
| net weight / Dispenser (kg)         | 1,67                               |
| Pack scheme pallet (amount x layer) | 15 × 7                             |
| Pallet height (cm)                  | 210                                |