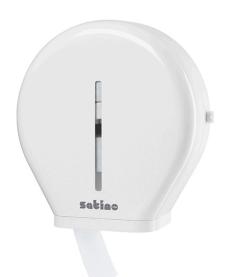

## Jumbo toilet paper dispenser large

JT2 compatible

331040

## PRODUCT DESCRIPTION

The dispenser solution for XXL large rolls and particularly long refill intervals or high frequencies. Easy to clean, easy to service thanks to the viewing window and with quick filling. Also economical thanks to integrated roller brake against excessive, wanton or unintentional consumption.

## **PRODUCT ATTRIBUTES**

| Brand                               | Satino                             |
|-------------------------------------|------------------------------------|
| Coding                              | JT2                                |
| Product                             | Jumbo Toilet Paper Dispenser Large |
| Frequency                           | High                               |
| Dimensions (mm)                     | 336 (W) x 356 (H) x 122 (D)        |
| Colour                              | White                              |
| Packaging unit                      | 1                                  |
| Pallet                              | 108                                |
| Width transport unit (cm)           | 34                                 |
| Height of transport unit (cm)       | 36                                 |
| Length of transport unit (cm)       | 13                                 |
| EAN-Case                            | 4000735716500                      |
| net weight / Dispenser (kg)         | 1,48                               |
| Pack scheme pallet (amount x layer) | 18 x 6                             |
| Pallet height (cm)                  | 210                                |