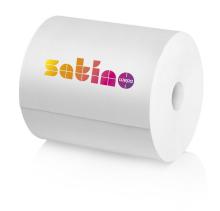

## Satino Comfort cleaning rolls

CR1 compatible

305290

## PRODUCT DESCRIPTION

The professional choice for trade, workshop, commercial kitchens and industry: our 2-ply cleaning rolls combine high strength with best absorbency – for thorough absorption of dirt and liquids. Bright white quality.