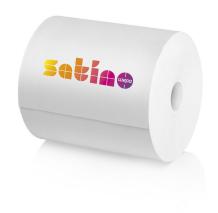

## Satino Comfort cleaning rolls

CR1 compatible

305250

## PRODUCT DESCRIPTION

The professional choice for trade, workshop, commercial kitchens and industry: our 2-ply cleaning rolls with especially long length in bright white. They combine high strength with optimum absorbency for thorough absorption of dirt and liquids.