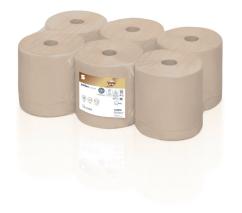

## Satino PureSoft System Handtowel Rolls

PT1-compatible

314300

## PRODUCT DESCRIPTION

Satino PureSoft is the first premium towel paper in 100% recycled quality made from cardboard Satino PureSoft features an unrivalled soft and absorbent quality; it is one of the softest natural coloured papers on the market – and also unrivalled in sustainability.

## PRODUCT ATTRIBUTES

| Brand                            | Satino PureSoft                                                                                                                                                            |
|----------------------------------|----------------------------------------------------------------------------------------------------------------------------------------------------------------------------|
| Coding                           | PT1                                                                                                                                                                        |
| label / certification            | FSC® Recycled, EU Ecolabel, Blauer Engel, 36. recommendation short term, German Ecodesign Award 2023, Dermatest Guarantee, WINNER: European Cleaning & Hygiene Awards 2024 |
| Quality                          | recycling cardboard                                                                                                                                                        |
| Layer                            | 2                                                                                                                                                                          |
| Length / Roll (m)                | 170                                                                                                                                                                        |
| Sheetsize                        | 0,205 x 170 (m)                                                                                                                                                            |
| Roll Diameter (cm)               | 19                                                                                                                                                                         |
| Diameter core (cm)               | 4,3                                                                                                                                                                        |
| Sheets / Roll                    | 1                                                                                                                                                                          |
| Embossing                        |                                                                                                                                                                            |
| Grammage g/sqm/Ply               | 17,7                                                                                                                                                                       |
| Colour                           | soft beige                                                                                                                                                                 |
| Rolls / Pack                     | 6                                                                                                                                                                          |
| Pallet                           | 40                                                                                                                                                                         |
| Width transport unit (cm)        | 38                                                                                                                                                                         |
| Length of transport unit (cm)    | 57                                                                                                                                                                         |
| Height of transport unit (cm)    | 20,5                                                                                                                                                                       |
| net weight (kg) / Roll           | 1,2                                                                                                                                                                        |
| net weight (kg) / transport unit | 7,4                                                                                                                                                                        |
| Pallet height (cm)               | 225                                                                                                                                                                        |
| net weight per pallet (kg)       | 296                                                                                                                                                                        |
| EAN-transport unit               | 4000735354450                                                                                                                                                              |
| EAN-pallet                       | 4000735354467                                                                                                                                                              |