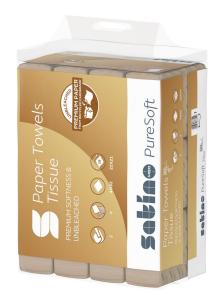

## Satino PureSoft towel paper format V-fold

278250

PT3 compatible

## PRODUCT DESCRIPTION

Satino PureSoft with V-fold: the first premium towel paper from Satino by WEPA in 100% recycled quality made from cardboard. Satino PureSoft provides an unbeaten soft and absorbent quality and is particularly sustainable.

## **PRODUCT ATTRIBUTES**

| Brand                            | Satino PureSoft                                                                           |
|----------------------------------|-------------------------------------------------------------------------------------------|
| Coding                           | PT3                                                                                       |
| label / certification            | FSC® Recycled, EU Ecolabel, Blauer Engel, WINNER: European Cleaning & Hygiene Awards 2024 |
| Quality                          | recycling cardboard                                                                       |
| Embossing                        | Diamond                                                                                   |
| Layer                            | 2                                                                                         |
| Fold type                        | V-Fold                                                                                    |
| Sheetsize                        | 22 X 21                                                                                   |
| Colour                           | soft beige                                                                                |
| Packaging unit                   | 12 x 336                                                                                  |
| Pallet                           | 54                                                                                        |
| Grammage g/sqm/Ply               | 18                                                                                        |
| Width transport unit (cm)        | 39                                                                                        |
| Height of transport unit (cm)    | 22                                                                                        |
| Length of transport unit (cm)    | 43                                                                                        |
| net weight (kg) / transport unit | 6,7                                                                                       |
| EAN-Case                         | 4000735368419                                                                             |
| net weight per pallet (kg)       | 362                                                                                       |
| Pallet height (cm)               | 213                                                                                       |
| EAN-pallet                       | 4000735368426                                                                             |