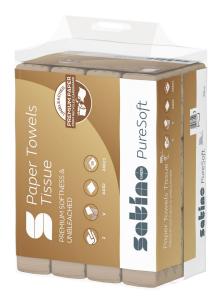

## Satino PureSoft towel paper format V-fold, 24x21

278110

PT3 & PT4-compatible

## PRODUCT DESCRIPTION

Satino PureSoft with V-fold: the first premium towel paper from Satino by WEPA made from cardboard - 100% recycled. Satino PureSoft provides an unbeaten soft and absorbent quality and is particularly sustainable.

## PRODUCT ATTRIBUTES

| Brand                            | Satino PureSoft                                                                                                                            |
|----------------------------------|--------------------------------------------------------------------------------------------------------------------------------------------|
| Coding                           | PT3, PT4                                                                                                                                   |
| label / certification            | FSC® Recycled, EU Ecolabel, Blauer Engel, 36. recommendation short term, Dermatest Siegel, WINNER: European Cleaning & Hygiene Awards 2024 |
| Quality                          | recycling cardboard                                                                                                                        |
| Embossing                        | Diamond, Satino                                                                                                                            |
| Layer                            | 2                                                                                                                                          |
| Fold type                        | V-Fold                                                                                                                                     |
| Sheetsize                        | 24 X 21                                                                                                                                    |
| Colour                           | soft beige                                                                                                                                 |
| Sheets / pack                    | 336                                                                                                                                        |
| Packaging unit                   | 12                                                                                                                                         |
| Pallet                           | 48                                                                                                                                         |
| Grammage g/sqm/Ply               | 18                                                                                                                                         |
| Width transport unit (cm)        | 39                                                                                                                                         |
| Height of transport unit (cm)    | 24                                                                                                                                         |
| Length of transport unit (cm)    | 42,8                                                                                                                                       |
| net weight (kg) / transport unit | 7,3                                                                                                                                        |
| EAN-Case                         | 4000735364190                                                                                                                              |
| net weight per pallet (kg)       | 351                                                                                                                                        |
| Pallet height (cm)               | 207                                                                                                                                        |
| EAN-pallet                       | 4000735364206                                                                                                                              |