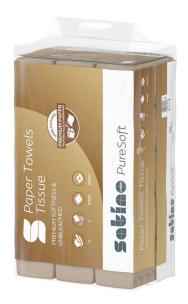

## Satino PureSoft towel paper format V-fold

277820

PT3 compatible

## PRODUCT DESCRIPTION

Satino PureSoft with V-fold: the first premium towel paper from Satino by WEPA made from cardboard - 100% recycled. Satino PureSoft provides an unbeaten soft and absorbent quality and is particularly sustainable.

## **PRODUCT ATTRIBUTES**

| Brand                            | Satino PureSoft                                                  |
|----------------------------------|------------------------------------------------------------------|
| Coding                           | PT3                                                              |
| label / certification            | EU Ecolabel, FSC®-Mix, Blauer Engel, German Ecodesign Award 2023 |
| Embossing                        | Diamond                                                          |
| Quality                          | Recycling                                                        |
| Layer                            | 2                                                                |
| Fold type                        | V                                                                |
| Sheetsize                        | 24 x 21                                                          |
| Colour                           | soft beige                                                       |
| Packaging unit                   | 15 x 268                                                         |
| Pallet                           | 32                                                               |
| Grammage g/sqm/Ply               | 18                                                               |
| Width transport unit (cm)        | 39                                                               |
| Height of transport unit (cm)    | 24                                                               |
| Length of transport unit (cm)    | 54                                                               |
| net weight (kg) / transport unit | 7,3                                                              |
| EAN-Case                         | 4000735358489                                                    |
| net weight per pallet (kg)       | 233                                                              |
| Pallet height (cm)               | 207                                                              |
| EAN-pallet                       | 4000735358496                                                    |