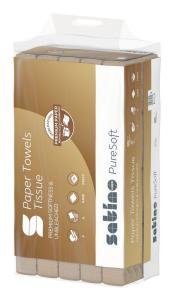

## Satino PureSoft towel paper format V-fold

PT3 compatible

277570

## PRODUCT DESCRIPTION

Satino PureSoft with V-fold: the first premium towel paper from Satino by WEPA in 100% recycled quality made from cardboard. Satino PureSoft provides an unbeaten soft and absorbent quality and is particularly sustainable.