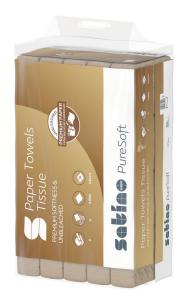

## Satino PureSoft towel paper format V-fold

277540

PT3 compatible

## PRODUCT DESCRIPTION

Satino PureSoft with V-fold: the first premium towel paper from Satino by WEPA in 100% recycled quality made from cardboard. Satino PureSoft provides an unbeaten soft and absorbent quality and is particularly sustainable.

## **PRODUCT ATTRIBUTES**

| Brand                            | Satino PureSoft                                                                                                           |
|----------------------------------|---------------------------------------------------------------------------------------------------------------------------|
| Coding                           | PT3                                                                                                                       |
| label / certification            | FSC® Recycled, EU Ecolabel, Blauer Engel, 36. recommendation short term, Dermatest Guarantee, German Ecodesign Award 2023 |
| Embossing                        | Diamond                                                                                                                   |
| Quality                          | Recycling                                                                                                                 |
| Layer                            | 2                                                                                                                         |
| Fold type                        | V-fold                                                                                                                    |
| Sheetsize                        | 24 X 23                                                                                                                   |
| Colour                           | soft beige                                                                                                                |
| Packaging unit                   | 20 X 200                                                                                                                  |
| Pallet                           | 32                                                                                                                        |
| Grammage g/sqm/Ply               | 18                                                                                                                        |
| Width transport unit (cm)        | 40                                                                                                                        |
| Height of transport unit (cm)    | 24                                                                                                                        |
| Length of transport unit (cm)    | 57.5                                                                                                                      |
| net weight (kg) / transport unit | 7,9                                                                                                                       |
| EAN-Case                         | 4000735354207                                                                                                             |
| net weight per pallet (kg)       | 254                                                                                                                       |
| Pallet height (cm)               | 207                                                                                                                       |
| EAN-pallet                       | 4000735354214                                                                                                             |