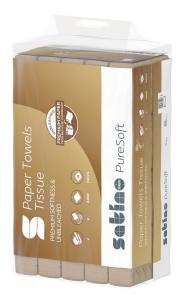

## Satino PureSoft towel paper format V-fold

PT3 compatible

277540

## PRODUCT DESCRIPTION

Satino PureSoft with V-fold: the first premium towel paper from Satino by WEPA in 100% recycled quality made from cardboard. Satino PureSoft provides an unbeaten soft and absorbent quality and is particularly sustainable.

## **PRODUCT ATTRIBUTES**

| Brand                            | Satino PureSoft                                                                                                                                                            |
|----------------------------------|----------------------------------------------------------------------------------------------------------------------------------------------------------------------------|
| Coding                           | PT3                                                                                                                                                                        |
| label / certification            | FSC® Recycled, EU Ecolabel, Blauer Engel, 36. recommendation short term, Dermatest Guarantee, German Ecodesign Award 2023, WINNER: European Cleaning & Hygiene Awards 2024 |
| Quality                          | recycling cardboard                                                                                                                                                        |
| Embossing                        | Diamond                                                                                                                                                                    |
| Layer                            | 2                                                                                                                                                                          |
| Fold type                        | V-fold                                                                                                                                                                     |
| Sheetsize                        | 24 X 23                                                                                                                                                                    |
| Colour                           | soft beige                                                                                                                                                                 |
| Packaging unit                   | 20 X 200                                                                                                                                                                   |
| Pallet                           | 32                                                                                                                                                                         |
| Grammage g/sqm/Ply               | 18                                                                                                                                                                         |
| Width transport unit (cm)        | 40                                                                                                                                                                         |
| Height of transport unit (cm)    | 24                                                                                                                                                                         |
| Length of transport unit (cm)    | 57,5                                                                                                                                                                       |
| net weight (kg) / transport unit | 7,9                                                                                                                                                                        |
| EAN-Case                         | 4000735354207                                                                                                                                                              |
| net weight per pallet (kg)       | 254                                                                                                                                                                        |
| Pallet height (cm)               | 207                                                                                                                                                                        |
| EAN-pallet                       | 4000735354214                                                                                                                                                              |