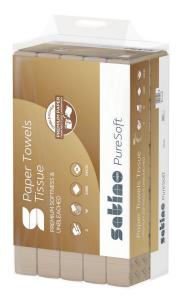

## Satino PureSoft towel paper format W-fold

277560

PT2 compatible

## PRODUCT DESCRIPTION

Satino PureSoft with W-fold: the first premium towel paper from Satino by WEPA in 100% recycled quality made from cardboard. Satino PureSoft provides an unbeaten soft and absorbent quality and is particularly sustainable.

## **PRODUCT ATTRIBUTES**

| Brand                            | Satino PureSoft                                                                                                                                                            |
|----------------------------------|----------------------------------------------------------------------------------------------------------------------------------------------------------------------------|
| Coding                           | PT2                                                                                                                                                                        |
| label / certification            | FSC® Recycled, EU Ecolabel, Blauer Engel, 36. recommendation short term, Dermatest Guarantee, German Ecodesign Award 2023, WINNER: European Cleaning & Hygiene Awards 2024 |
| Quality                          | recycling cardboard                                                                                                                                                        |
| Layer                            | 2                                                                                                                                                                          |
| Fold type                        | W-fold                                                                                                                                                                     |
| Sheetsize                        | 24 x 32                                                                                                                                                                    |
| Colour                           | soft beige                                                                                                                                                                 |
| Embossing                        | Diamond                                                                                                                                                                    |
| Sheets / pack                    | 25 X 120                                                                                                                                                                   |
| Pallet                           | 32                                                                                                                                                                         |
| Grammage g/sqm/Ply               | 17,7                                                                                                                                                                       |
| Width transport unit (cm)        | 40                                                                                                                                                                         |
| Height of transport unit (cm)    | 24                                                                                                                                                                         |
| Length of transport unit (cm)    | 57,5                                                                                                                                                                       |
| net weight (kg) / transport unit | 8,3                                                                                                                                                                        |
| EAN-Case                         | 4000735354269                                                                                                                                                              |
| net weight per pallet (kg)       | 265                                                                                                                                                                        |
| Pallet height (cm)               | 207                                                                                                                                                                        |
| EAN-pallet                       | 4000735354276                                                                                                                                                              |