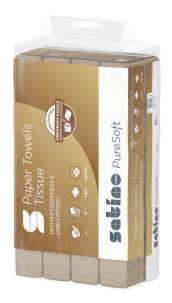

## Satino PureSoft towel paper format W-fold

277520

PT2 compatible

## PRODUCT DESCRIPTION

Satino PureSoft with W-fold: the first premium towel paper from Satino by WEPA in 100% recycled quality made from cardboard. Satino PureSoft provides an unbeaten soft and absorbent quality and is particularly sustainable.