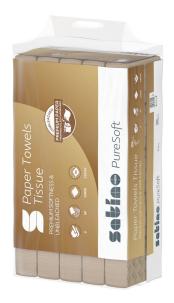

## Satino PureSoft towel paper format W-fold

277810

PT2 compatible

## PRODUCT DESCRIPTION

Satino PureSoft with W-fold: the first premium towel paper from Satino by WEPA made from cardboard - 100% recycled. Satino PureSoft provides an unbeaten soft and absorbent quality and is particularly sustainable