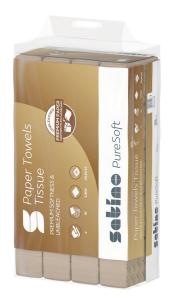

## Satino PureSoft towel paper format W-fold

277520

PT2 compatible

## PRODUCT DESCRIPTION

Satino PureSoft with W-fold: the first premium towel paper from Satino by WEPA in 100% recycled quality made from cardboard. Satino PureSoft provides an unbeaten soft and absorbent quality and is particularly sustainable.