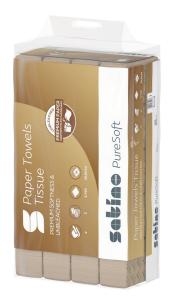

## Satino PureSoft towel paper format Z-fold

277530

## PRODUCT DESCRIPTION

Satino PureSoft with Z-fold: the first premium towel paper from Satino by WEPA in 100% recycled quality made from cardboard. Satino PureSoft provides an unbeaten soft and absorbent quality and is particularly sustainable.