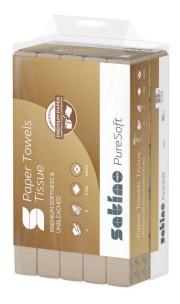

## Satino PureSoft towel paper format Z-fold

277550

## PRODUCT DESCRIPTION

Satino PureSoft with Z-fold: the first premium towel paper from Satino by WEPA in 100% recycled quality made from cardboard. Satino PureSoft provides an unbeaten soft and absorbent quality and is particularly sustainable.