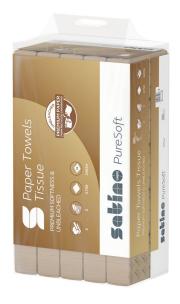

## Satino PureSoft towel paper format Z-fold

PT2 compatible

277550

## PRODUCT DESCRIPTION

Satino PureSoft with Z-fold: the first premium towel paper from Satino by WEPA in 100% recycled quality made from cardboard. Satino PureSoft provides an unbeaten soft and absorbent quality and is particularly sustainable.

## **PRODUCT ATTRIBUTES**

| Brand                            | Satino PureSoft                                                                                                                                                            |
|----------------------------------|----------------------------------------------------------------------------------------------------------------------------------------------------------------------------|
| Coding                           | PT2                                                                                                                                                                        |
| label / certification            | FSC® Recycled, EU Ecolabel, Blauer Engel, 36. recommendation short term, Dermatest Guarantee, German Ecodesign Award 2023, WINNER: European Cleaning & Hygiene Awards 2024 |
| Quality                          | recycling cardboard                                                                                                                                                        |
| Layer                            | 2                                                                                                                                                                          |
| Fold type                        | Z-fold                                                                                                                                                                     |
| Sheetsize                        | 24 X 24                                                                                                                                                                    |
| Colour                           | soft beige                                                                                                                                                                 |
| Embossing                        | Diamond                                                                                                                                                                    |
| Packaging unit                   | 25 X 150                                                                                                                                                                   |
| Pallet                           | 32                                                                                                                                                                         |
| Grammage g/sqm/Ply               | 18                                                                                                                                                                         |
| Width transport unit (cm)        | 40                                                                                                                                                                         |
| Height of transport unit (cm)    | 24                                                                                                                                                                         |
| Length of transport unit (cm)    | 57,5                                                                                                                                                                       |
| net weight (kg) / transport unit | 7,8                                                                                                                                                                        |
| EAN-Case                         | 4000735354238                                                                                                                                                              |
| net weight per pallet (kg)       | 249                                                                                                                                                                        |
| Pallet height (cm)               | 207                                                                                                                                                                        |
| EAN-pallet                       | 4000735354245                                                                                                                                                              |