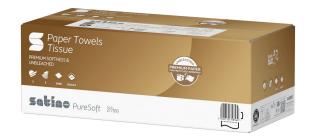

## Satino PureSoft towel paper format Z-fold

PT2 compatible

277830

## PRODUCT DESCRIPTION

Satino PureSoft with Z-fold: the first premium towel paper from Satino by WEPA made from cardboard - 100% recycled. Satino PureSoft provides an unbeaten soft and absorbent quality and is particularly sustainable.

## **PRODUCT ATTRIBUTES**

| Brand                            | Satino PureSoft                                                                                                                                  |
|----------------------------------|--------------------------------------------------------------------------------------------------------------------------------------------------|
| Coding                           | PT2                                                                                                                                              |
| label / certification            | EU Ecolabel, FSC®-Mix, Blauer Engel, German Ecodesign Award 2023, WINNER: European Cleaning & Hygiene Awards 2024, 36. recommendation short term |
| Quality                          | recycling cardboard                                                                                                                              |
| Embossing                        | Diamond                                                                                                                                          |
| Layer                            | 2                                                                                                                                                |
| Fold type                        | Z-Fold                                                                                                                                           |
| Sheetsize                        | 20,6 x 24                                                                                                                                        |
| Colour                           | soft beige                                                                                                                                       |
| Sheets / pack                    | 15 x 200                                                                                                                                         |
| Pallet                           | 60                                                                                                                                               |
| Grammage g/sqm/Ply               | 18                                                                                                                                               |
| Width transport unit (cm)        | 26                                                                                                                                               |
| Height of transport unit (cm)    | 21                                                                                                                                               |
| Length of transport unit (cm)    | 59                                                                                                                                               |
| net weight (kg) / transport unit | 5,3                                                                                                                                              |
| EAN-Case                         | 4000735358564                                                                                                                                    |
| net weight per pallet (kg)       | 316                                                                                                                                              |
| Pallet height (cm)               | 226                                                                                                                                              |
| EAN-pallet                       | 4000735358571                                                                                                                                    |