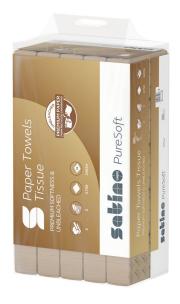

## Satino PureSoft towel paper format Z-fold

PT2 compatible

## PRODUCT DESCRIPTION

Satino PureSoft with Z-fold: the first premium towel paper from Satino by WEPA in 100% recycled quality made from cardboard. Satino PureSoft provides an unbeaten soft and absorbent quality and is particularly sustainable.

## **PRODUCT ATTRIBUTES**

| Brand                            | Satino PureSoft                                                                                                                                                            |
|----------------------------------|----------------------------------------------------------------------------------------------------------------------------------------------------------------------------|
| Coding                           | PT2                                                                                                                                                                        |
| label / certification            | FSC® Recycled, EU Ecolabel, Blauer Engel, 36. recommendation short term, Dermatest Guarantee, German Ecodesign Award 2023, WINNER: European Cleaning & Hygiene Awards 2024 |
| Quality                          | recycling cardboard                                                                                                                                                        |
| Embossing                        | Diamond                                                                                                                                                                    |
| Layer                            | 2                                                                                                                                                                          |
| Fold type                        | Z-fold                                                                                                                                                                     |
| Sheetsize                        | 24 X 24                                                                                                                                                                    |
| Colour                           | soft beige                                                                                                                                                                 |
| Packaging unit                   | 25 x 150                                                                                                                                                                   |
| Pallet                           | 32                                                                                                                                                                         |
| Grammage g/sqm/Ply               | 18                                                                                                                                                                         |
| Width transport unit (cm)        | 40                                                                                                                                                                         |
| Height of transport unit (cm)    | 24                                                                                                                                                                         |
| Length of transport unit (cm)    | 57.5                                                                                                                                                                       |
| net weight (kg) / transport unit | 7,8                                                                                                                                                                        |
| EAN-Case                         | 4000735354238                                                                                                                                                              |
| net weight per pallet (kg)       | 249                                                                                                                                                                        |
| Pallet height (cm)               | 207                                                                                                                                                                        |
| EAN-pallet                       | 4000735354245                                                                                                                                                              |