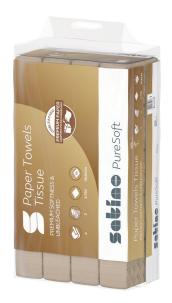

## Satino PureSoft towel paper format Z-fold

PT2 compatible

277530

## PRODUCT DESCRIPTION

Satino PureSoft with Z-fold: the first premium towel paper from Satino by WEPA in 100% recycled quality made from cardboard. Satino PureSoft provides an unbeaten soft and absorbent quality and is particularly sustainable.

## **PRODUCT ATTRIBUTES**

| Brand                            | Satino PureSoft                                                                                                           |
|----------------------------------|---------------------------------------------------------------------------------------------------------------------------|
| Coding                           | PT2                                                                                                                       |
| label / certification            | FSC® Recycled, EU Ecolabel, Blauer Engel, 36. recommendation short term, Dermatest Guarantee, German Ecodesign Award 2023 |
| Embossing                        | Diamond                                                                                                                   |
| Quality                          | Recycling                                                                                                                 |
| Layer                            | 2                                                                                                                         |
| Fold type                        | Z-fold                                                                                                                    |
| Sheetsize                        | 20,6 x 24                                                                                                                 |
| Colour                           | soft beige                                                                                                                |
| Pack / sheets                    | 25 X 150                                                                                                                  |
| Pallet                           | 40                                                                                                                        |
| Grammage g/sqm/Ply               | 17,7                                                                                                                      |
| Width transport unit (cm)        | 40                                                                                                                        |
| Height of transport unit (cm)    | 20                                                                                                                        |
| Length of transport unit (cm)    | 57.5                                                                                                                      |
| net weight (kg) / transport unit | 6,6                                                                                                                       |
| EAN-Case                         | 4000735354177                                                                                                             |
| net weight per pallet (kg)       | 263                                                                                                                       |
| Pallet height (cm)               | 218                                                                                                                       |
| EAN-pallet                       | 4000735354184                                                                                                             |