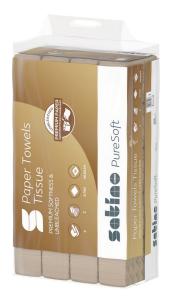

## Satino PureSoft towel paper format Z-fold

PT2 compatible

277530

## PRODUCT DESCRIPTION

Satino PureSoft with Z-fold: the first premium towel paper from Satino by WEPA in 100% recycled quality made from cardboard. Satino PureSoft provides an unbeaten soft and absorbent quality and is particularly sustainable.