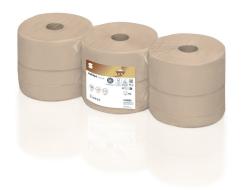

## Satino PureSoft toilet paper large roll

JT2 compatible

318820

## PRODUCT DESCRIPTION

Satino PureSoft is the first premium toilet paper in 100% recycled quality made from cardboard from Satino by WEPA. Satino PureSoft is especially soft, comfortable and absorbent. It is one of the softest natural coloured papers on the market – and also unrivalled in sustainability.