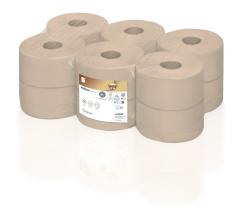

## Satino PureSoft toilet paper large roll

318810

## PRODUCT DESCRIPTION

Satino PureSoft is the first premium toilet paper in 100% recycled quality made from cardboard from Satino by WEPA. Satino PureSoft is especially soft, comfortable and absorbent. It is one of the softest natural coloured papers on the market – and also unrivalled in sustainability.

## **PRODUCT ATTRIBUTES**

| Brand                              | Satino PureSoft                                                                            |
|------------------------------------|--------------------------------------------------------------------------------------------|
| Coding                             | JT1                                                                                        |
| label / certification              | FSC® Recycled, EU Ecolabel, Blauer Engel, Dermatest Guarantee, German Ecodesign Award 2023 |
| Embossing                          | Waffle                                                                                     |
| Quality                            | Recycling                                                                                  |
| Layer                              | 2                                                                                          |
| Rolls x sheets                     | 12 X 720                                                                                   |
| Sheetsize                          | 9,2 x 25                                                                                   |
| Colour                             | soft beige                                                                                 |
| Roll Diameter (cm)                 | 18,4                                                                                       |
| Diameter core (cm)                 | 6                                                                                          |
| Grammage g/sqm/Ply                 | 15,5                                                                                       |
| Length / Roll (m)                  | 180                                                                                        |
| Sheets / Roll                      | 720                                                                                        |
| Rolls / Pack                       | 12                                                                                         |
| Length of transport unit (cm)      | 55                                                                                         |
| Width transport unit (cm)          | 37                                                                                         |
| Height of transport unit (cm)      | 18                                                                                         |
| net weight per transport unit (kg) | 6,2                                                                                        |
| EAN-Case                           | 4000735353811                                                                              |
| Pallet                             | 44                                                                                         |
| Pallet height (cm)                 | 218                                                                                        |
| net weight per pallet (kg)         | 271                                                                                        |
| EAN-pallet                         | 4000735353828                                                                              |