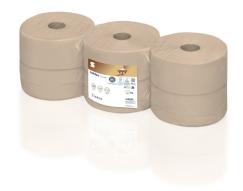

## Satino PureSoft toilet paper large roll

JT2 compatible

## PRODUCT DESCRIPTION

Satino PureSoft is the first premium toilet paper in 100% recycled quality made from cardboard from Satino by WEPA. Satino PureSoft is especially soft, comfortable and absorbent. It is one of the softest natural coloured papers on the market – and also unrivalled in sustainability.

## PRODUCT ATTRIBUTES

| Brand                              | Satino PureSoft                                                                                                                             |
|------------------------------------|---------------------------------------------------------------------------------------------------------------------------------------------|
| Coding                             | JT2                                                                                                                                         |
| label / certification              | FSC® Recycled, EU Ecolabel, Blauer Engel, Dermatest Guarantee, German Ecodesign Award 2023, WINNER: European Cleaning & Hygiene Awards 2024 |
| Quality                            | recycling cardboard                                                                                                                         |
| Embossing                          | Waffle, Satino                                                                                                                              |
| Layer                              | 2                                                                                                                                           |
| Rolls x sheets                     | 6 x 1520                                                                                                                                    |
| Sheetsize                          | 9,2 x 25                                                                                                                                    |
| Colour                             | soft beige                                                                                                                                  |
| Roll Diameter (cm)                 | 26                                                                                                                                          |
| Diameter core (cm)                 | 6                                                                                                                                           |
| Grammage g/sqm/Ply                 | 15,5                                                                                                                                        |
| Length / Roll (m)                  | 380                                                                                                                                         |
| Sheets / Roll                      | 1520                                                                                                                                        |
| Rolls / Pack                       | 6                                                                                                                                           |
| Length of transport unit (cm)      | 78                                                                                                                                          |
| Width transport unit (cm)          | 26                                                                                                                                          |
| Height of transport unit (cm)      | 18,4                                                                                                                                        |
| net weight per transport unit (kg) | 6,5                                                                                                                                         |
| EAN-Case                           | 4000735353842                                                                                                                               |
| Pallet                             | 44                                                                                                                                          |
| Pallet height (cm)                 | 218                                                                                                                                         |
| net weight per pallet (kg)         | 286                                                                                                                                         |
| EAN-pallet                         | 4000735353859                                                                                                                               |
|                                    |                                                                                                                                             |