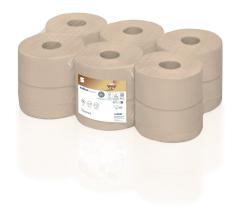

## Satino PureSoft toilet paper large roll

JT1 compatible

318810

## PRODUCT DESCRIPTION

Satino PureSoft is the first premium toilet paper in 100% recycled quality made from cardboard from Satino by WEPA. Satino PureSoft is especially soft, comfortable and absorbent. It is one of the softest natural coloured papers on the market – and also unrivalled in sustainability.

## **PRODUCT ATTRIBUTES**

| Brand                              | Satino PureSoft                                                                                                                             |
|------------------------------------|---------------------------------------------------------------------------------------------------------------------------------------------|
| Coding                             | JT1                                                                                                                                         |
| label / certification              | FSC® Recycled, EU Ecolabel, Blauer Engel, Dermatest Guarantee, German Ecodesign Award 2023, WINNER: European Cleaning & Hygiene Awards 2024 |
| Quality                            | recycling cardboard                                                                                                                         |
| Embossing                          | Waffle, Satino                                                                                                                              |
| Layer                              | 2                                                                                                                                           |
| Rolls x sheets                     | 12 X 720                                                                                                                                    |
| Sheetsize                          | 9,2 x 25                                                                                                                                    |
| Colour                             | soft beige                                                                                                                                  |
| Roll Diameter (cm)                 | 18,4                                                                                                                                        |
| Diameter core (cm)                 | 6                                                                                                                                           |
| Grammage g/sqm/Ply                 | 15,5                                                                                                                                        |
| Length / Roll (m)                  | 180                                                                                                                                         |
| Sheets / Roll                      | 720                                                                                                                                         |
| Rolls / Pack                       | 12                                                                                                                                          |
| Length of transport unit (cm)      | 55                                                                                                                                          |
| Width transport unit (cm)          | 37                                                                                                                                          |
| Height of transport unit (cm)      | 18                                                                                                                                          |
| net weight per transport unit (kg) | 6,2                                                                                                                                         |
| EAN-Case                           | 4000735353811                                                                                                                               |
| Pallet                             | 44                                                                                                                                          |
| Pallet height (cm)                 | 218                                                                                                                                         |
| net weight per pallet (kg)         | 271                                                                                                                                         |
| EAN-pallet                         | 4000735353828                                                                                                                               |