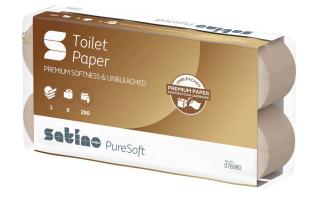

## Toilet paper small rolls

076980

## PRODUCT DESCRIPTION

Satino PureSoft is the first premium toilet paper in 100% recycled quality made from cardboard from Satino by WEPA. Satino PureSoft is especially soft, comfortable and absorbent. It is one of the softest natural coloured hygiene papers on the market – and also incomparably sustainable.

## **PRODUCT ATTRIBUTES**

| Brand                              | Satino PureSoft                                                                            |
|------------------------------------|--------------------------------------------------------------------------------------------|
| Coding                             | MT1                                                                                        |
| label / certification              | FSC® Recycled, EU Ecolabel, Blauer Engel, Dermatest Guarantee, German Ecodesign Award 2023 |
| Embossing                          | Waffle                                                                                     |
| Quality                            | Recycling                                                                                  |
| Layer                              | 3                                                                                          |
| Rolls x sheets                     | 8 x 250                                                                                    |
| Sheetsize                          | 9,4 x 12                                                                                   |
| Colour                             | soft beige                                                                                 |
| Roll Diameter (cm)                 | 12,5                                                                                       |
| Diameter core (cm)                 | 4,1                                                                                        |
| Grammage g/sqm/Ply                 | 15,5                                                                                       |
| Length / Roll (m)                  | 30                                                                                         |
| Sheets / Roll                      | 250                                                                                        |
| net weight / CU (kg)               | 1,05                                                                                       |
| EAN Pack                           | 4000735353927                                                                              |
| Rolls / Pack                       | 8                                                                                          |
| Packaging unit                     | 9                                                                                          |
| Length of transport unit (cm)      | 50                                                                                         |
| Width transport unit (cm)          | 75                                                                                         |
| Height of transport unit (cm)      | 28                                                                                         |
| net weight per transport unit (kg) | 9,4                                                                                        |
| EAN-Case                           | 4000735353934                                                                              |
| Pallet                             | 18                                                                                         |
| Pallet height (cm)                 | 215                                                                                        |
| net weight per pallet (kg)         | 170                                                                                        |
| EAN-pallet                         | 4000735353941                                                                              |
|                                    |                                                                                            |