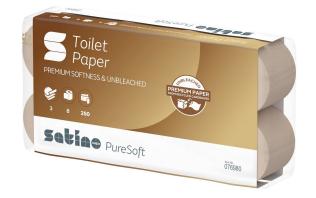

## Toilet paper small rolls

076980

## PRODUCT DESCRIPTION

Satino PureSoft is the first premium toilet paper in 100% recycled quality made from cardboard from Satino by WEPA. Satino PureSoft is especially soft, comfortable and absorbent. It is one of the softest natural coloured hygiene papers on the market – and also incomparably sustainable.

## **PRODUCT ATTRIBUTES**

| Brand                              | Satino PureSoft                                                                                                                             |
|------------------------------------|---------------------------------------------------------------------------------------------------------------------------------------------|
| Coding                             | MT1                                                                                                                                         |
| label / certification              | FSC® Recycled, EU Ecolabel, Blauer Engel, Dermatest Guarantee, German Ecodesign Award 2023, WINNER: European Cleaning & Hygiene Awards 2024 |
| Quality                            | recycling                                                                                                                                   |
| Layer                              | 3                                                                                                                                           |
| Rolls x sheets                     | 8 x 250                                                                                                                                     |
| Sheetsize                          | 9,4 x 12                                                                                                                                    |
| Colour                             | soft beige                                                                                                                                  |
| Embossing                          | Flower quilted                                                                                                                              |
| Roll Diameter (cm)                 | 12,5                                                                                                                                        |
| Diameter core (cm)                 | 4,1                                                                                                                                         |
| Grammage g/sqm/Ply                 | 15,5                                                                                                                                        |
| Length / Roll (m)                  | 30                                                                                                                                          |
| Sheets / Roll                      | 250                                                                                                                                         |
| net weight / CU (kg)               | 1,05                                                                                                                                        |
| EAN Pack                           | 4000735353927                                                                                                                               |
| Rolls / Pack                       | 8                                                                                                                                           |
| Packaging unit                     | 9                                                                                                                                           |
| Length of transport unit (cm)      | 50                                                                                                                                          |
| Width transport unit (cm)          | 75                                                                                                                                          |
| Height of transport unit (cm)      | 28                                                                                                                                          |
| net weight per transport unit (kg) | 9,4                                                                                                                                         |
| EAN-Case                           | 4000735353934                                                                                                                               |
| Pallet                             | 18                                                                                                                                          |
| Pallet height (cm)                 | 215                                                                                                                                         |
| net weight per pallet (kg)         | 170                                                                                                                                         |
| EAN-pallet                         | 4000735353941                                                                                                                               |